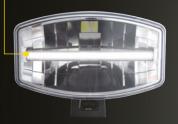

## **OVAL LED DRIVING LAMP**

with front position lamp

**DL245** 

Super-strong polycarbonate lens and housing

ECE R7 approved front position lamp:

18x 0.5W LED strip

FRONT POSITION LAMP

Tough stainless steel bracket with protective cover

**DRIVING BEAM** 

ECE R112
approved driving
beam: powered by
2x high-intensity
10W LEDs

Fully branded packaging

| LED:                        | Driving Beam: 2 x 10W       |
|-----------------------------|-----------------------------|
|                             | Front Position: 18 x 0.5W   |
| Dimensions (mm):            | 245 x 178 x 109             |
| Voltage:                    | 12/24V Multivolt            |
| Beam Type:                  | Driving Beam                |
| Approvals:                  | ECE R10, R7, R112           |
| Weight (kg):                | 0.95kg                      |
| Ingress Protection:         | IP67                        |
| Current Draw (13.8V / 28V): | Driving Beam: 1.25A/0.6A    |
|                             | Front Position: 0.15A/0.15A |
| Beam Distance:              | 610m                        |
| Colour Temperature:         | 6000K                       |