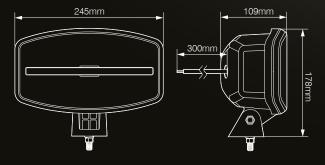

**DRIVING BEAM** 

ECE R112
approved driving
beam: powered by
2x high-intensity
10W LEDs

Fully branded packaging

| LED:                        | Driving Beam: 2 x 10W       |
|-----------------------------|-----------------------------|
|                             | Front Position: 18 x 0.5W   |
| Dimensions (mm):            | 245 x 178 x 109             |
| Voltage:                    | 12/24V Multivolt            |
| Beam Type:                  | Driving Beam                |
| Approvals:                  | ECE R10, R7, R112           |
| Weight (kg):                | 0.95kg                      |
| Ingress Protection:         | IP67                        |
| Current Draw (13.8V / 28V): | Driving Beam: 1.25A/0.6A    |
|                             | Front Position: 0.15A/0.15A |
| Beam Distance:              | 610m                        |
| Colour Temperature:         | 6000K                       |