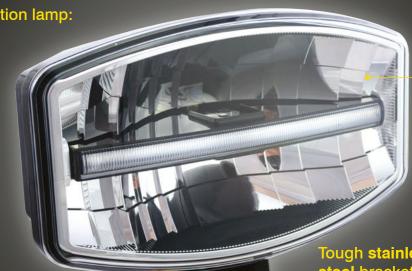

## **OVAL LED DRIVING LAMP**

with front position lamp

**DL245** 

Super-strong polycarbonate lens and housing

ECE R7 approved front position lamp:

18x 0.5W LED strip

FRONT POSITION LAMP

Tough stainless steel bracket with protective cover

**DRIVING BEAM** 

ECE R112
approved driving
beam: powered by
2x high-intensity
10W LEDs

Fully branded packaging

| LED:                        | Driving Beam: 2 x 10W       |
|-----------------------------|-----------------------------|
|                             | Front Position: 18 x 0.5W   |
| Dimensions (mm):            | 245 x 178 x 109             |
| Voltage:                    | 12/24V Multivolt            |
| Beam Type:                  | Driving Beam                |
| Approvals:                  | ECE R10, R7, R112           |
| Weight (kg):                | 0.95kg                      |
| Ingress Protection:         | IP67                        |
| Current Draw (13.8V / 28V): | Driving Beam: 1.25A/0.6A    |
|                             | Front Position: 0.15A/0.15A |
| Beam Distance:              | 610m                        |
| Colour Temperature:         | 6000K                       |