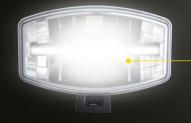

## **OVAL LED DRIVING LAMP**

with front position lamp

**DL245** 

Super-strong polycarbonate lens and housing

ECE R7 approved front position lamp:

18x 0.5W LED strip

FRONT POSITION LAMP

Tough stainless steel bracket with protective cover

**DRIVING BEAM** 

ECE R112
approved driving
beam: powered by
2x high-intensity
10W LEDs

Fully branded packaging

| LED:                        | Driving Beam: 2 x 10W       |
|-----------------------------|-----------------------------|
|                             | Front Position: 18 x 0.5W   |
| Dimensions (mm):            | 245 x 178 x 109             |
| Voltage:                    | 12/24V Multivolt            |
| Beam Type:                  | Driving Beam                |
| Approvals:                  | ECE R10, R7, R112           |
| Weight (kg):                | 0.95kg                      |
| Ingress Protection:         | IP67                        |
| Current Draw (13.8V / 28V): | Driving Beam: 1.25A/0.6A    |
|                             | Front Position: 0.15A/0.15A |
| Beam Distance:              | 610m                        |
| Colour Temperature:         | 6000K                       |